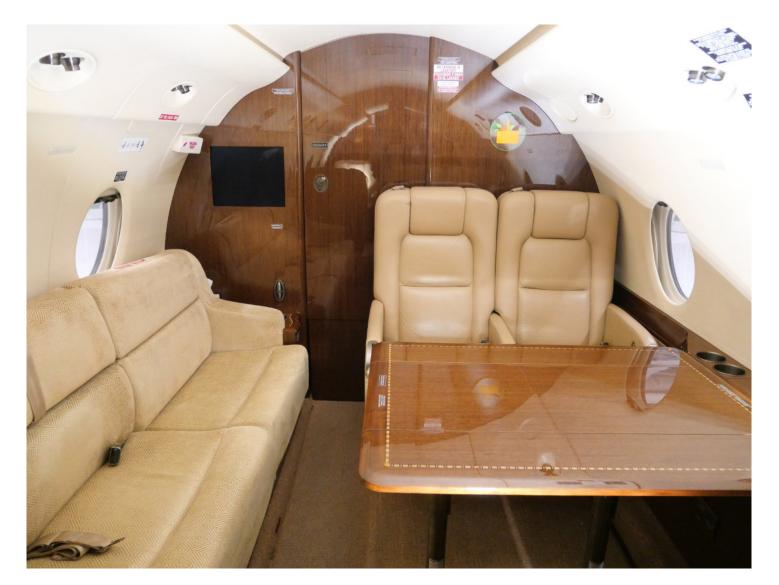

### INTERIOR

| NUMBER OF PASSENGER SEATS   | Ten (Certified)                                                                        |
|-----------------------------|----------------------------------------------------------------------------------------|
| GALLEY LOCATION             | Fwd                                                                                    |
| GALLEY EQUIPMENT            | Coffe machines, microwave oven                                                         |
| FORWARD CABIN CONFIGURATION | Four-place club seating                                                                |
| AFT CABIN CONFIGURATION     | Four-place conference group<br>oppostite three-place divan<br>(certified for two TTOL) |
| LAVATORY LOCATION(S)        | Aft                                                                                    |
| JUMPSEAT                    | Yes                                                                                    |
|                             |                                                                                        |