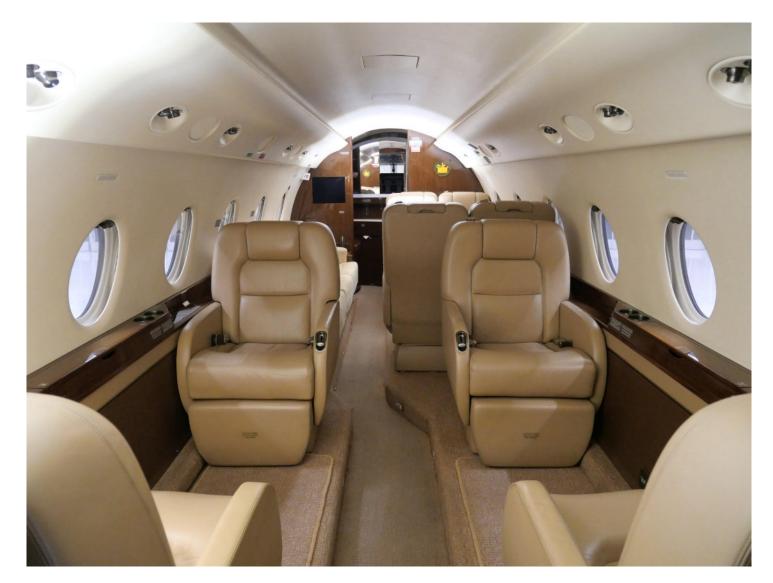

### INTERIOR

| NUMBER OF PASSENGER SEATS   | Ten (Certified)                                                                        |
|-----------------------------|----------------------------------------------------------------------------------------|
| GALLEY LOCATION             | Fwd                                                                                    |
| GALLEY EQUIPMENT            | Coffe machines, microwave oven                                                         |
| FORWARD CABIN CONFIGURATION | Four-place club seating                                                                |
| AFT CABIN CONFIGURATION     | Four-place conference group<br>oppostite three-place divan<br>(certified for two TTOL) |
| LAVATORY LOCATION(S)        | Aft                                                                                    |
| JUMPSEAT                    | Yes                                                                                    |
|                             |                                                                                        |