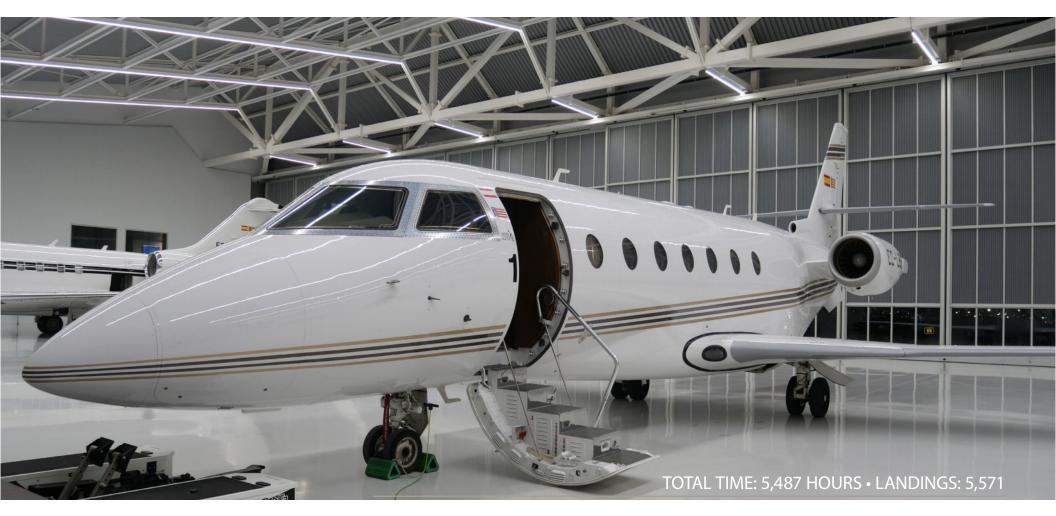

#### AIRFRAME

| TOTAL TIME              | 5,487           |
|-------------------------|-----------------|
| LANDINGS                | 5,571           |
| PROGRAM                 | None            |
| ENTRY INTO SERVICE DATE | 21/06/2009      |
| CERTIFICATION DATE      | 19/05/2009      |
| HOME BASE               | Valencia, Spain |

### **EXTERIOR**

| OVERALL   | Matterhorn White |
|-----------|------------------|
| STRIPES   | Blue & Gold      |
| NEW PAINT | 2020             |