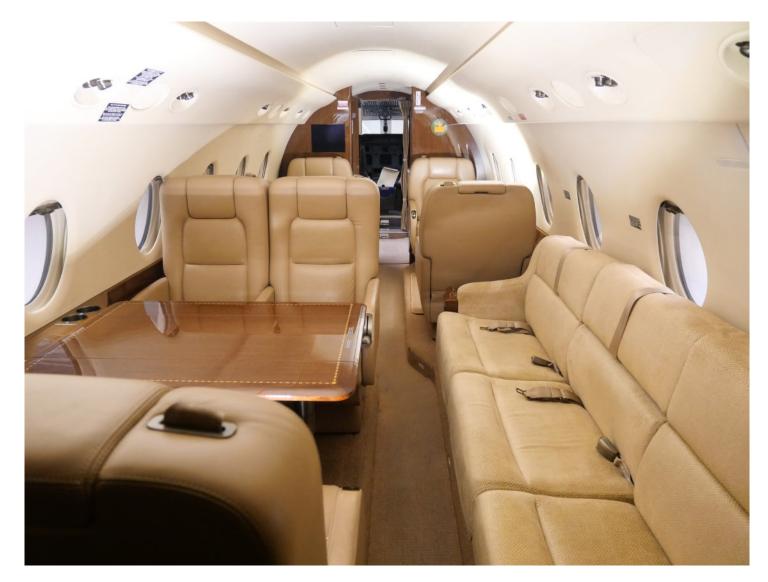

### INTERIOR

| NUMBER OF PASSENGER SEATS   | Ten (Certified)                                                                        |
|-----------------------------|----------------------------------------------------------------------------------------|
| GALLEY LOCATION             | Fwd                                                                                    |
| GALLEY EQUIPMENT            | Coffe machines, microwave oven                                                         |
| FORWARD CABIN CONFIGURATION | Four-place club seating                                                                |
| AFT CABIN CONFIGURATION     | Four-place conference group<br>oppostite three-place divan<br>(certified for two TTOL) |
| LAVATORY LOCATION(S)        | Aft                                                                                    |
| JUMPSEAT                    | Yes                                                                                    |
|                             |                                                                                        |