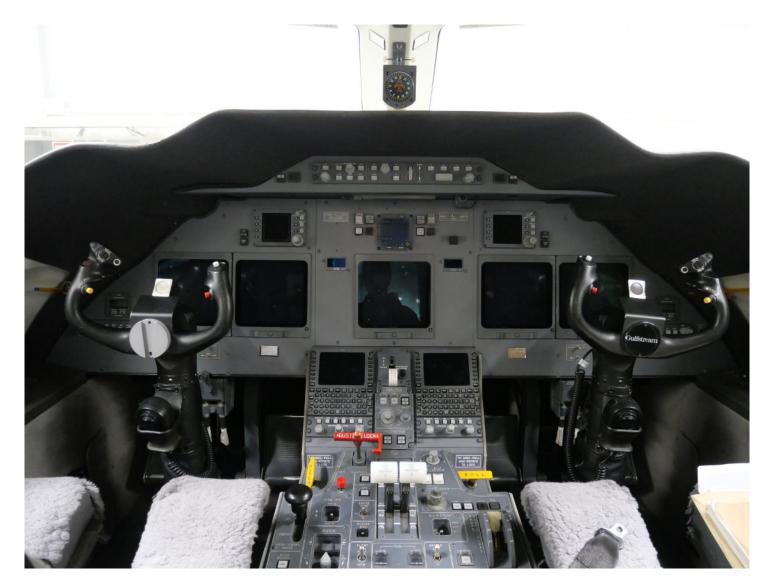

#### **AVIONICS**

| AVIONICS PACKAGE                            | Collins Pro Line 4                       |
|---------------------------------------------|------------------------------------------|
| EFIS (Electronic Flight Instrument System)  | Dual Rockwell Collins 5-Tube             |
| GPS (Global Positioning System)             | Single Rockwell Collins 4000S            |
| DME (Distance Measuring Equipment)          | Dual Rockwell Collins DME-4000           |
| VHF COM (Very High Frequency Communication) | Dual Rockwell Collins VHF-4000E          |
| HF COM (High Frequency Communication)       | Single Honeywell KTR-953                 |
| RADALT (Radar Altimeter)                    | Single Rockwell Collins ALT 4000         |
| TCAS (Traffic Collision Avoidance System)   | TCAS II Single Rockwell Collins TTR-4000 |
| SATCOM (Satellite Communication)            | Iridium ICS-200                          |
| WRADAR (Weather Radar)                      | Single Rockwell Collins RTA-858          |
| XPNDR (Transponder)                         | Dual Rockwell Collins TDR-94D            |
| NAV (Navigation Radios)                     | Dual Collins NAV-4000/4500               |
| TAWS (Terrain Avoidance and Warning System) | Honeywell Mark V EGPWS                   |
| FMS (Flight Management System)              | Dual Rockwell Collins FMC 6000           |
| FD (Flight Director)                        | Dual Collins FCC-4005 IFCS               |
| ADC (Air Data Computer)                     | Single Rockwell Collins ADC85OC          |
| CVR (Cockpit Voice Recorder)                | Single Universal Avionics CVR 120        |
| FDR (Flight Data Recorder)                  | Honeywell AR-256 DFDR (88-parameter)     |