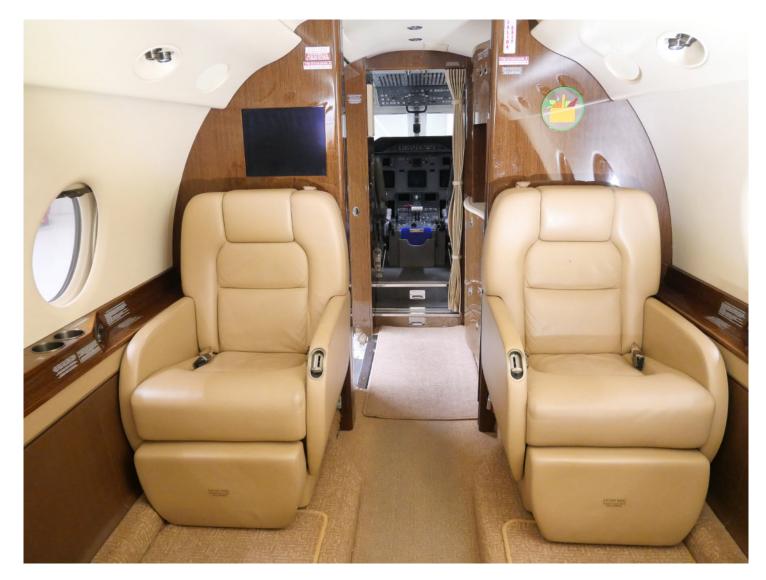

### INTERIOR

| NUMBER OF PASSENGER SEATS   | Ten (Certified)                                                                        |
|-----------------------------|----------------------------------------------------------------------------------------|
| GALLEY LOCATION             | Fwd                                                                                    |
| GALLEY EQUIPMENT            | Coffe machines, microwave oven                                                         |
| FORWARD CABIN CONFIGURATION | Four-place club seating                                                                |
| AFT CABIN CONFIGURATION     | Four-place conference group<br>oppostite three-place divan<br>(certified for two TTOL) |
| LAVATORY LOCATION(S)        | Aft                                                                                    |
| JUMPSEAT                    | Yes                                                                                    |
|                             |                                                                                        |