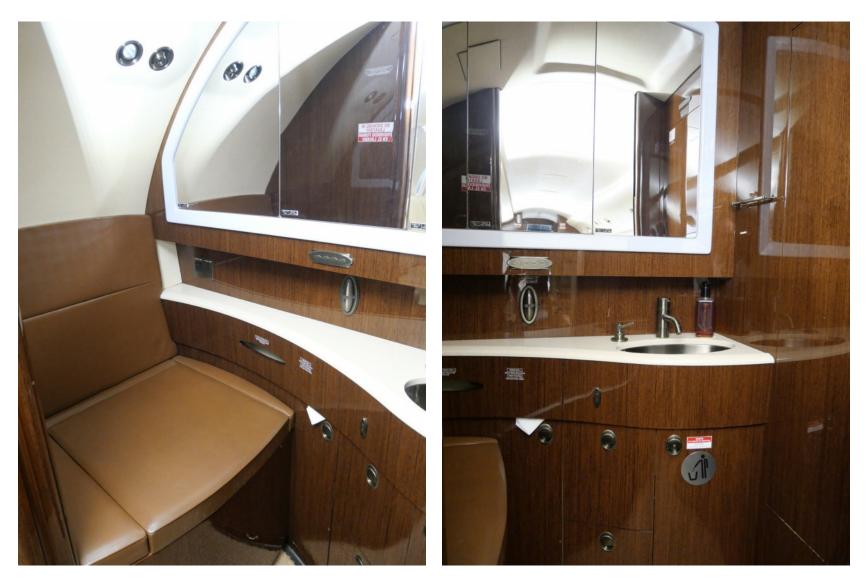

### INTERIOR

| NUMBER OF PASSENGER SEATS   | Ten (Certified)                                                                        |
|-----------------------------|----------------------------------------------------------------------------------------|
| GALLEY LOCATION             | Fwd                                                                                    |
| GALLEY EQUIPMENT            | Coffe machines, microwave oven                                                         |
| FORWARD CABIN CONFIGURATION | Four-place club seating                                                                |
| AFT CABIN CONFIGURATION     | Four-place conference group<br>oppostite three-place divan<br>(certified for two TTOL) |
| LAVATORY LOCATION(S)        | Aft                                                                                    |
| JUMPSEAT                    | Yes                                                                                    |
|                             |                                                                                        |