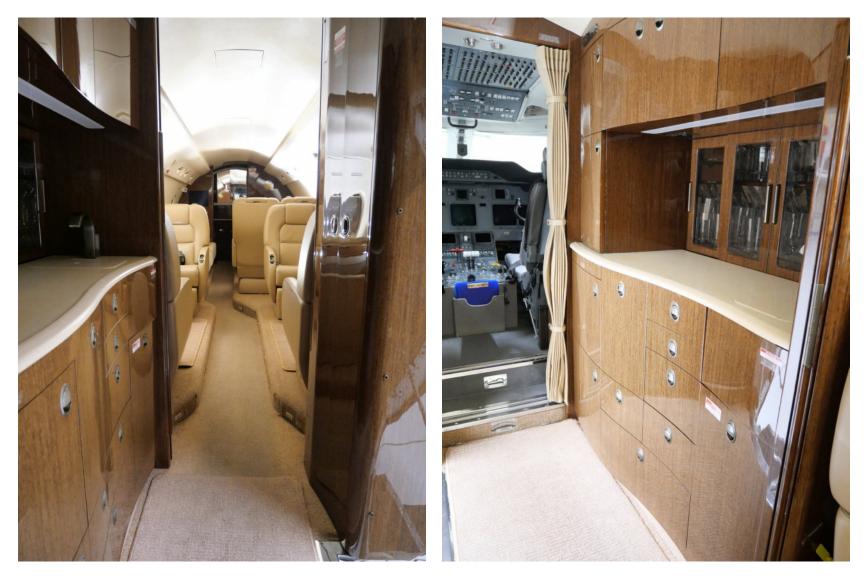

### INTERIOR

| NUMBER OF PASSENGER SEATS   | Ten (Certified)                                                                        |
|-----------------------------|----------------------------------------------------------------------------------------|
| GALLEY LOCATION             | Fwd                                                                                    |
| GALLEY EQUIPMENT            | Coffe machines, microwave oven                                                         |
| FORWARD CABIN CONFIGURATION | Four-place club seating                                                                |
| AFT CABIN CONFIGURATION     | Four-place conference group<br>oppostite three-place divan<br>(certified for two TTOL) |
| LAVATORY LOCATION(S)        | Aft                                                                                    |
| JUMPSEAT                    | Yes                                                                                    |
|                             |                                                                                        |